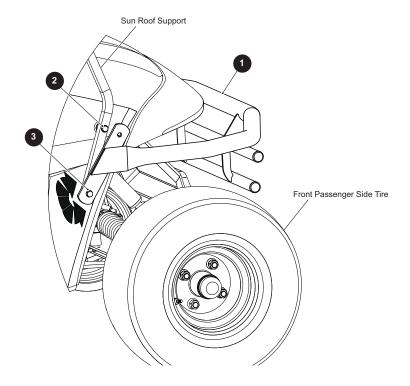

- 2. For ease of Installation of Front Brush Guard (1) begin by removing the bottom bolts (3) on both sides. Align the Brush Guard (1) and install the bottom bolts (3). Do not secure the bolts now.
- 3. Remove the top bolts (2) on both sides. Align the Brush Guard (1) and install the top bolts (2). Once all the bolts are in place tighten the bolts to 17 19 ft. lbs.